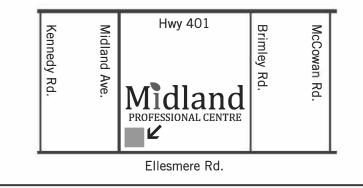

We are located on the NE corner of Midland & Ellesmere.

South of Hwy 401, steps away from either the Midland RT station and close to Scarborough General Hospital. We are on the second floor of the Midland Professional building, suite 200. Free Parking is available. Snow Free driving surfaces. We are wheelchair accessible.